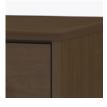

#### Auburn Mobile Cabinet 3 Drawers

Kwalu's Auburn Mobile Cabinet with Corian® top is designed exclusively for the healthcare market. The Auburn is a flawless blend of form and function. The cabinet base design is made of thicker panels for stability. Gently rounded corners and tops with a 3/8" edge banding and bullnose profile eliminate sharp edges. Styles included a 1 door, 1 drawer and a three drawer; both with 3" twin wheel front locking Tente casters. Drawer liners and Corian® top are optional. This product is designed for personal items and supplies. It is not intended for clothing storage.

Model: AUBS30HCCT 21W 19D 30H

Durable Finish Kwalu's proprietary finish doesn't have any of the drawbacks of wood. The finish is moisture impervious, easy to clean and maintenance-free.

**Corian® Top** Available with a 1" thick Corian® top in Linen finish.