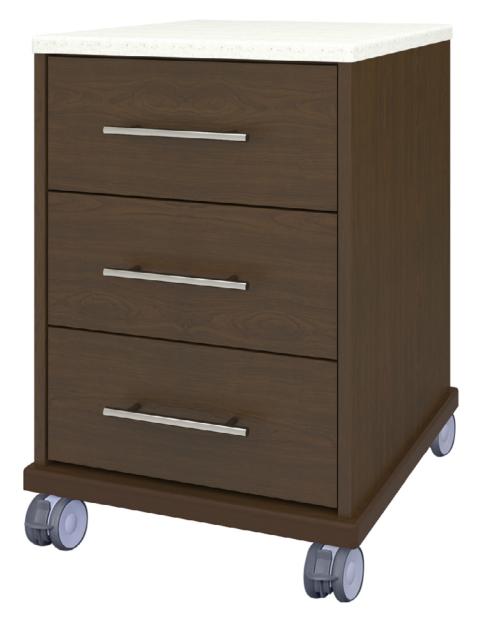

#### Auburn Mobile Cabinet 3 Drawers

Kwalu's Auburn Mobile Cabinet with Corian® top is designed exclusively for the healthcare market. The Auburn is a flawless blend of form and function. The cabinet base design is made of thicker panels for stability. Gently rounded corners and tops with a 3/8" edge banding and bullnose profile eliminate sharp edges. Styles included a 1 door, 1 drawer and a three drawer; both with 3" twin wheel front locking Tente casters. Drawer liners and Corian® top are optional. This product is designed for personal items and supplies. It is not intended for clothing storage.

Model: AUBS30HCCT 21W 19D 30H

Durable Finish Kwalu's proprietary finish doesn't have any of the drawbacks of wood. The finish is moisture impervious, easy to clean and maintenance-free.

**Corian® Top** Available with a 1" thick Corian® top in Linen finish.