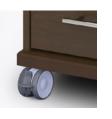

#### Auburn Mobile Cabinet 3 Drawers

Kwalu's Auburn Mobile Cabinet with Corian® top is designed exclusively for the healthcare market. The Auburn is a flawless blend of form and function. The cabinet base design is made of thicker panels for stability. Gently rounded corners and tops with a 3/8" edge banding and bullnose profile eliminate sharp edges. Styles included a 1 door, 1 drawer and a three drawer; both with 3" twin wheel front locking Tente casters. Drawer liners and Corian® top are optional. This product is designed for personal items and supplies. It is not intended for clothing storage.

Bumper Protection Bumper protection keeps unit in pristine condition and protects unit from bumps and scuffs.

Optional Drawer Liner Choose specially crafted optional removable and cleanable drawer liners.