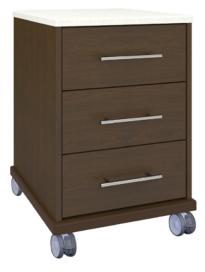

#### Auburn Mobile Cabinet 3 Drawers

Kwalu's Auburn Mobile Cabinet with Corian® top is designed exclusively for the healthcare market. The Auburn is a flawless blend of form and function. The cabinet base design is made of thicker panels for stability. Gently rounded corners and tops with a 3/8" edge banding and bullnose profile eliminate sharp edges. Styles included a 1 door, 1 drawer and a three drawer; both with 3" twin wheel front locking Tente casters. Drawer liners and Corian® top are optional. This product is designed for personal items and supplies. It is not intended for clothing storage.

Model: AUBS30HCCT 21W 19D 30H

Durable Finish Kwalu's proprietary finish doesn't have any of the drawbacks of wood. The finish is moisture impervious, easy to clean and maintenance-free.

**Corian® Top** Available with a 1" thick Corian® top in Linen finish.