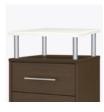

**Optional Kwalu Top** Available with a <sup>3</sup>/<sub>4</sub>" top made of Kwalu's proprietary material.

Optional Secondary Floating Top Secondary Floating Top available in either Corian® Linen with spillproof edge, or Kwalu Fusion.